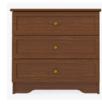

### Chest 3 Drawers

The Lancaster Collection offers unobtrusive refinement and skilled craftsmanship to form the perfect balance between function and beauty. Rich OG detailing on the tops and recessed insert panels set into chamfered frames on doors and drawers. Collection available with or without contrasting edges as well as custom color combinations.

Model: LACH30 25W 19D 30H