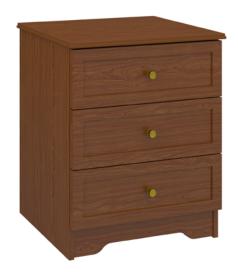

### Chest 3 Drawers

The Lancaster Collection offers unobtrusive refinement and skilled craftsmanship to form the perfect balance between function and beauty. Rich OG detailing on the tops and recessed insert panels set into chamfered frames on doors and drawers. Collection available with or without contrasting edges as well as custom color combinations.

Model: LACH30 25W 19D 30H