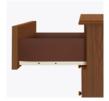

#### Drawers

Are constructed with both dowel and mechanical fasteners for additional that is 31.5" wide. strength. 100lb static and dynamic load Euro Drawer Slides allow for easy opening and closing.

**Optional Wider Version** 

This chest is available in a optional version