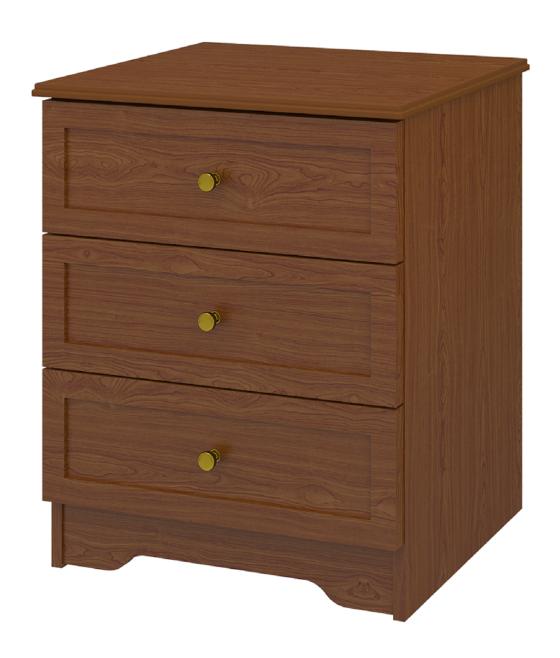

### Chest 3 Drawers

The Lancaster Collection offers unobtrusive refinement and skilled craftsmanship to form the perfect balance between function and beauty. Rich OG detailing on the tops and recessed insert panels set into chamfered frames on doors and drawers. Collection available with or without contrasting edges as well as custom color combinations.

Model: LACH30 25W 19D 30H

#### **Durable Finish**

Kwalu's proprietary finish doesn't have any of the drawbacks of wood. The finish is moisture impervious, easy to clean and maintenance-free.

**Chamfered Frames** 

The raised overlay on this collection adds a classic style feature.

#### Drawers

Are constructed with both dowel and mechanical fasteners for additional that is 31.5" wide. strength. 100lb static and dynamic load Euro Drawer Slides allow for easy opening and closing.

**Optional Wider Version** 